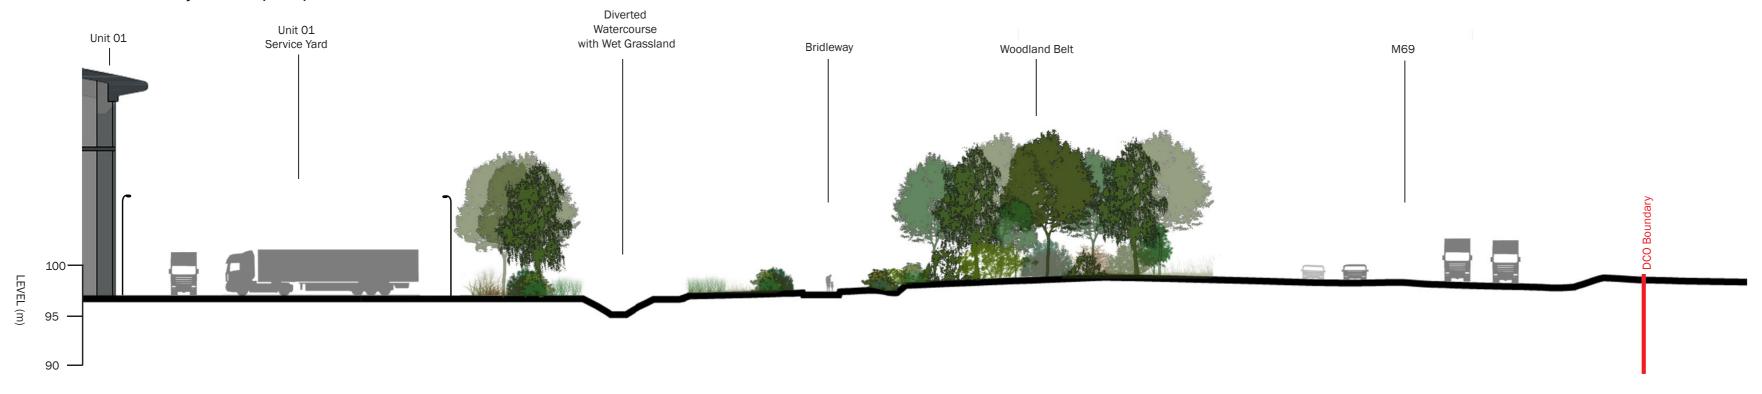

--|------|
| Paper size: |    |    | A2       |     |      |
| Scale:      |    |    | 1:750    |     |      |
| 0           | 10 | 20 | 30       | 40  | 50 m |
|             |    |    |          |     |      |







| APFP Regulation | : 5(2)(a)     |
|-----------------|---------------|
| Document Ref:   | 6.3.11.17     |
| Drawing Number  | edp3267_d176c |
| Drawing Status: | DRAFT         |
| Revision:       | -             |
| Drawn by:       | LTi           |
| Approved by:    | FMc           |

## **▲** TRITAX SYMMETRY

A TRITAX BIG BOX COMPANY

Figure 11.17 - Illustrative Landscape Sections AA to GG

Sheet 1 of 4

© The Environmental Dimension Partnership Ltd.

### Section C-C: Southern Boundary with Castlewood Grassland



### Section D-D: South-Eastern Boundary with M69 (South)



## HINCKLEY NATIONAL RAIL FREIGHT INTERCHANGE

Date: 02-11-2022

Paper size: A2

Scale: 1:400

0 4 8 12 16 20 m



© The Environmental Dimension Partnership Ltd.





APFP Regulation: 5(2)(a)

Document Ref: 6.3.11.17

Drawing Number: edp3267\_d176c

Drawing Status: DRAFT

Revision: 
Drawn by: LTi

Approved by: FMc

## **▲** TRITAX SYMMETRY

A TRITAX BIG BOX COMPANY

Figure 11.17 - Illustrative Landscape Sections AA to GG

Sheet 2 of 4

### Section E-E: South-Eastern Boundary with M69 (North)



### Section F-F: North-Eastern Boundary with Rail Sidings



## HINCKLEY NATIONAL RAIL FREIGHT INTERCHANGE









| APFP Regulation: | 5(2)(a)       |
|------------------|---------------|
| Document Ref:    | 6.3.11.17     |
| Drawing Number:  | edp3267_d176c |
| Drawing Status:  | DRAFT