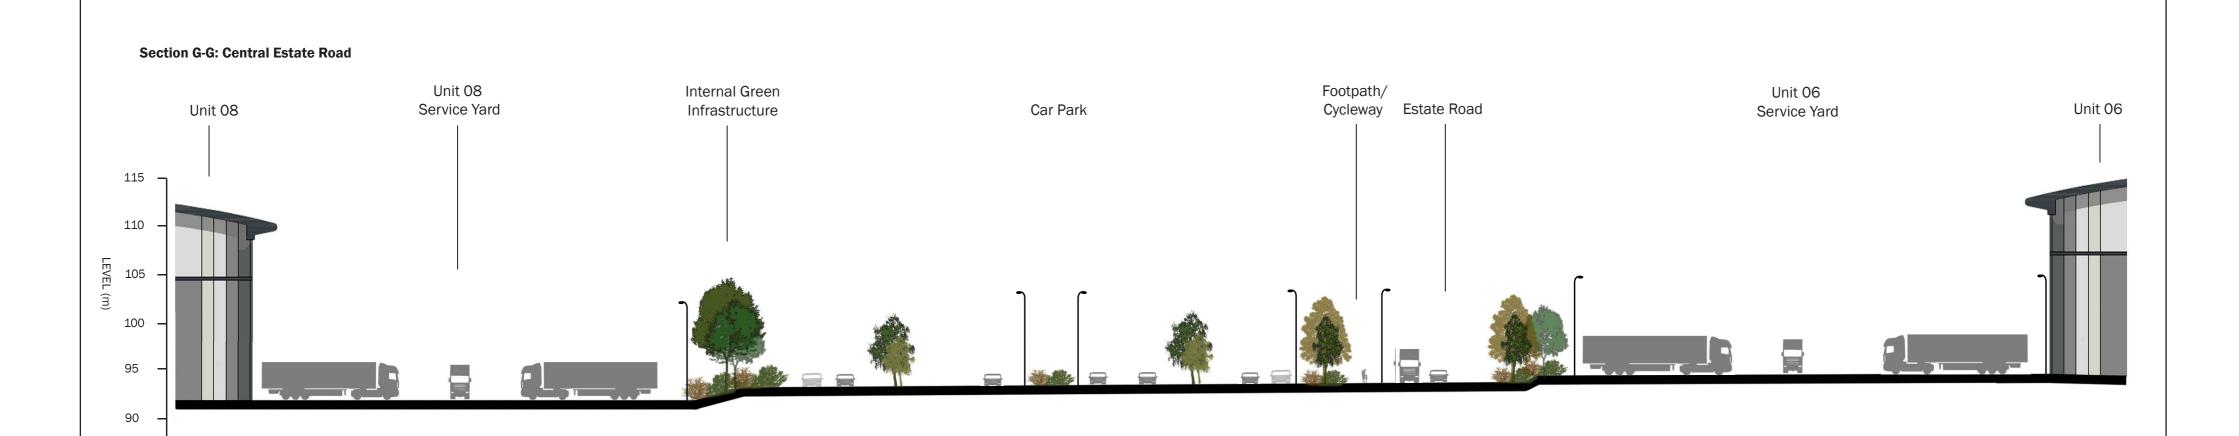

Drawn by: LTi

Approved by: FMc

## **▲** TRITAX SYMMETRY

A TRITAX BIG BOX COMPANY

Figure 11.17 - Illustrative Landscape Sections AA to GG

Sheet 2 of 4

### Section E-E: South-Eastern Boundary with M69 (North)



### Section F-F: North-Eastern Boundary with Rail Sidings



## HINCKLEY NATIONAL RAIL FREIGHT INTERCHANGE









| APFP Regulation: | 5(2)(a)       |
|------------------|---------------|
| Document Ref:    | 6.3.11.17     |
| Drawing Number:  | edp3267_d176c |
| Drawing Status:  | DRAFT         |
| Revision:        | -             |
| Drawn by:        | LTi           |
| Approved by:     | FMc           |

## **▲** TRITAX SYMMETRY

A TRITAX BIG BOX COMPANY

Figure 11.17 - Illustrative Landscape Sections AA to GG

Sheet 3 of 4

© The Environmental Dimension Partnership Ltd.



## HINCKLEY NATIONAL RAIL FREIGHT INTERCHANGE

85 J







| APFP Regulation | n: 5(2)(a)      |
|-----------------|-----------------|
| Document Ref:   | 6.3.11.17       |
| Drawing Number  | : edp3267_d176c |
| Drawing Status: | DRAFT           |
| Revision:       | -               |
| Drawn by:       | LTi             |
| Approved by:    | FMc             |



Figure 11.17 - Illustrative Landscape Sections AA to GG

Sheet 4 of 4

© The Environmental Dimension Partnership Ltd.