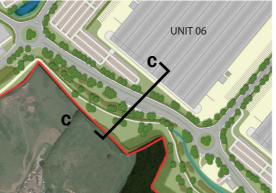

|    |    |          |     |      |







| APFP Regulation | : 5(2)(a)     |
|-----------------|---------------|
| Document Ref:   | 6.3.11.17     |
| Drawing Number  | edp3267_d176c |
| Drawing Status: | DRAFT         |
| Revision:       | -             |
| Drawn by:       | LTi           |
| Approved by:    | FMc           |

## **▲** TRITAX SYMMETRY

A TRITAX BIG BOX COMPANY

Figure 11.17 - Illustrative Landscape Sections AA to GG

Sheet 1 of 4

© The Environmental Dimension Partnership Ltd.

### Section C-C: Southern Boundary with Castlewood Grassland



### Section D-D: South-Eastern Boundary with M69 (South)



## HINCKLEY NATIONAL RAIL FREIGHT INTERCHANGE

Date: 02-11-2022

Paper size: A2

Scale: 1:400

0 4 8 12 16 20 m



© The Environmental Dimension Partnership Ltd.





APFP Regulation: 5(2)(a)

Document Ref: 6.3.11.17

Drawing Number: edp3267\_d176c

Drawing Status: DRAFT

Revision: 
Drawn by: LTi

Approved by: FMc

## **▲** TRITAX SYMMETRY

A TRITAX BIG BOX COMPANY

Figure 11.17 - Illustrative Landscape Sections AA to GG

Sheet 2 of 4

### Section E-E: South-Eastern Boundary with M69 (North)



### Section F-F: North-Eastern Boundary with Rail Sidings



## HINCKLEY NATIONAL RAIL FREIGHT INTERCHANGE









| APFP Regulation: | 5(2)(a)       |
|------------------|---------------|
| Document Ref:    | 6.3.11.17     |
| Drawing Number:  | edp3267_d176c |
| Drawing Status:  | DRAFT         |
| Revision:        | -             |
| Drawn by:        | LTi           |
| Approved by:     | FMc           |

## **▲** TRITAX SYMMETRY

A TRITAX BIG BOX COMPANY