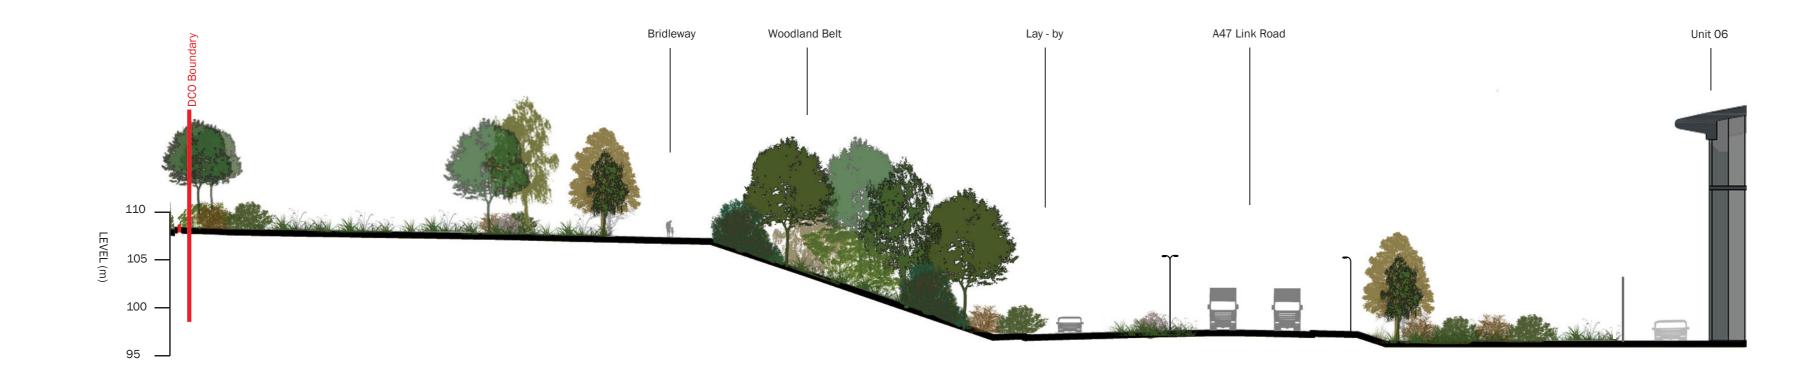

11-20 | )22 |      |
|-------------|----|----|----------|-----|------|
| Paper size: |    |    | A2       |     |      |
| Scale:      |    |    | 1:750    |     |      |
| 0           | 10 | 20 | 30       | 40  | 50 m |
|             |    |    |          |     |      |







| APFP Regulation | : 5(2)(a)     |
|-----------------|---------------|
| Document Ref:   | 6.3.11.17     |
| Drawing Number  | edp3267_d176c |
| Drawing Status: | DRAFT         |
| Revision:       | -             |
| Drawn by:       | LTi           |
| Approved by:    | FMc           |

## **▲** TRITAX SYMMETRY

A TRITAX BIG BOX COMPANY

Figure 11.17 - Illustrative Landscape Sections AA to GG

Sheet 1 of 4

© The Environmental Dimension Partnership Ltd.

### Section C-C: Southern Boundary with Castlewood Grassland



### Section D-D: South-Eastern Boundary with M69 (South)



## HINCKLEY NATIONAL RAIL FREIGHT INTERCHANGE

Date: 02-11-2022

Paper size: A2

Scale: 1:400

0 4 8 12 16 20 m



© The Environmental Dimension Partnership Ltd.





APFP Regulation: 5(2)(a)

Document Ref: 6.3.11.17

Drawing Number: edp3267\_d176c

Drawing Status: DRAFT

Revision: 
Drawn by: LTi

Approved by: FMc

## **▲** TRITAX SYMMETRY

A TRITAX BIG BOX COMPANY

Figure 11.17 - Illustrative Landscape Sections AA to GG

Sheet 2 of 4

### Section E-E: South-Eastern Boundary with M69 (North)



### Section F-F: North-Eastern Boundary with Rail Sidings



## HINCKLEY NATIONAL RAIL FREIGHT INTERCHANGE









| APFP Regulation: | 5(2)(a)       |
|------------------|---------------|
| Document Ref:    | 6.3.11.17     |
| Drawing N