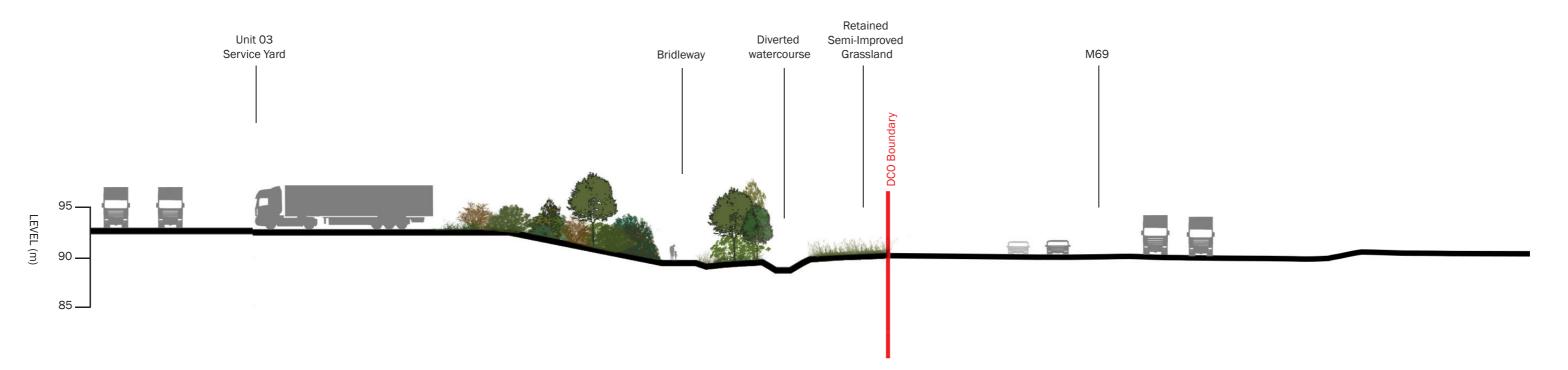

|

## **▲** TRITAX SYMMETRY

A TRITAX BIG BOX COMPANY

Figure 11.17 - Illustrative Landscape Sections AA to GG

Sheet 1 of 4

© The Environmental Dimension Partnership Ltd.

### Section C-C: Southern Boundary with Castlewood Grassland



### Section D-D: South-Eastern Boundary with M69 (South)



## HINCKLEY NATIONAL RAIL FREIGHT INTERCHANGE

Date: 02-11-2022

Paper size: A2

Scale: 1:400

0 4 8 12 16 20 m



© The Environmental Dimension Partnership Ltd.





APFP Regulation: 5(2)(a)

Document Ref: 6.3.11.17

Drawing Number: edp3267\_d176c

Drawing Status: DRAFT

Revision: 
Drawn by: LTi

Approved by: FMc

## **▲** TRITAX SYMMETRY

A TRITAX BIG BOX COMPANY

Figure 11.17 - Illustrative Landscape Sections AA to GG

Sheet 2 of 4

### Section E-E: South-Eastern Boundary with M69 (North)



### Section F-F: North-Eastern Boundary with Rail Sidings



## HINCKLEY NATIONAL RAIL FREIGHT INTERCHANGE









| APFP Regulation: | 5(2)(a)       |
|------------------|---------------|
| Document Ref:    | 6.3.11.17     |
| Drawing Number:  | edp3267_d176c |
| Drawing Status:  | DRAFT         |
| Revision:        | -             |
| Drawn by:        | LTi           |
| Approved by:     | FMc           |

## **▲** TRITAX SYMMETRY

A TRITAX BIG BOX COMPANY

Figure 11.17 - Illustrative Landscape Sections AA to GG

Sheet 3 of 4

© The Environmental Dimension Partnership Ltd.



## HINCKLEY NATIONAL RAIL FREIGHT INTERCHANGE

85 J







| APFP Regulation | n: 5(2)(a)      |
|-----------------|-----------------|
| Document Ref:   | 6.3.11.17       |
| Drawing Number  | : edp3267_d176c |
|