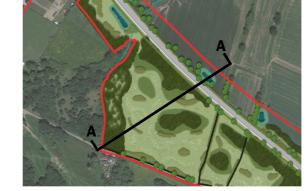

### Section A-A: A47 Link Road and Western Amenity Area



#### Section B-B: Railport Returns Area and Western Amenity Area



# HINCKLEY NATIONAL RAIL FREIGHT INTERCHANGE

| Date        | e: | (  | )2-11-20 | )22 |      |
|-------------|----|----|----------|-----|------|
| Paper size: |    |    | A2       |     |      |
| Scale:      |    |    | 1:750    |     |      |
| 0           | 10 | 20 | 30       | 40  | 50 m |
|             |    |    |          |     |      |







| APFP Regulation | : 5(2)(a)     |
|-----------------|---------------|
| Document Ref:   | 6.3.11.17     |
| Drawing Number  | edp3267_d176c |
| Drawing Status: | DRAFT         |
| Revision:       | -             |
| Drawn by:       | LTi           |
| Approved by:    | FMc           |

## **▲** TRITAX SYMMETRY

A TRITAX BIG BOX COMPANY

Figure 11.17 - Illustrative Landscape Sections AA to GG

Sheet 1 of 4

© The Environmental Dimension Partnership Ltd.

### Section C-C: Southern Boundary with Castlewood Grassland



### Section D-D: South-Eastern Boundary with M69 (South)



## HINCKLEY NATIONAL RAIL FREIGHT INTERCHANGE

Date: 02-11-2022

Paper size: A2

Scale: 1:400

0 4 8 12 16 20 m



© The Environmental Dimension Partnership Ltd.





APFP Regulation: 5(2)(a)

Document Ref: 6.3.1