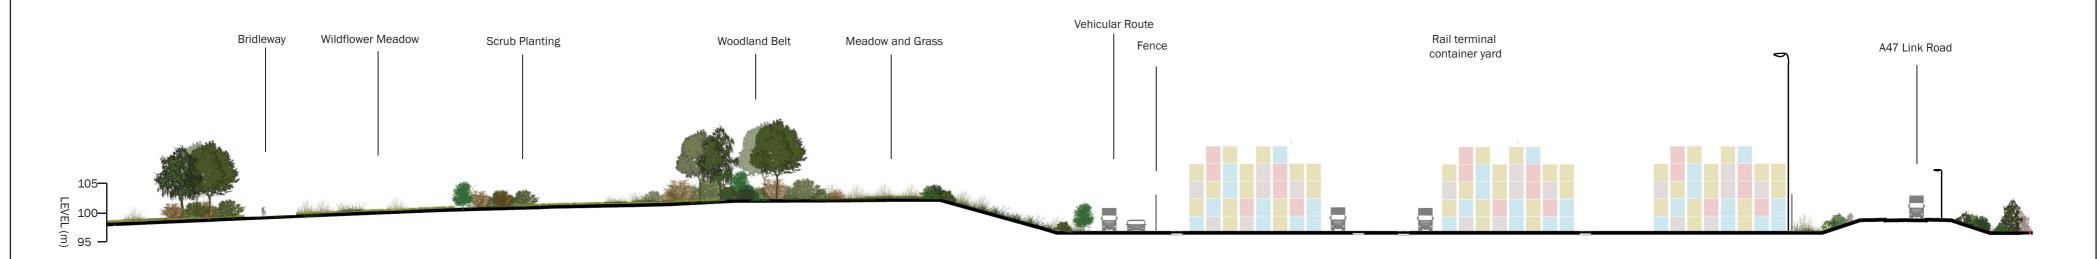

### Section A-A: A47 Link Road and Western Amenity Area



#### Section B-B: Railport Returns Area and Western Amenity Area



# HINCKLEY NATIONAL RAIL FREIGHT INTERCHANGE

| Date        | e: | (  | )2-11-20 | )22 |      |
|-------------|----|----|----------|-----|------|
| Paper size: |    |    | A2       |     |      |
| Scale:      |    |    | 1:750    |     |      |
| 0           | 10 | 20 | 30       | 40  | 50 m |
|             |    |    |          |     |      |







| APFP Regulation | : 5(2)(a)     |
|-----------------|---------------|
| Document Ref:   | 6.3.11.17     |
| Drawing Number  | edp3267_d176c |
| Drawing Status: | DRAFT         |
| Revision:       | -             |
| Drawn by:       | LTi           |
| Approved by:    | FMc           |

## **▲** TRITAX SYMMETRY

A TRITAX BIG BOX COMPANY

Figure 11.17 - Illustrative Landscape Sections AA to GG

Sheet 1 of 4

© The Environmental Dimension Par