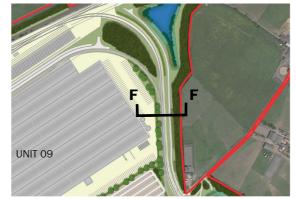

Sheet 1 of 4

© The Environmental Dimension Partnership Ltd.

### Section C-C: Southern Boundary with Castlewood Grassland



### Section D-D: South-Eastern Boundary with M69 (South)



## HINCKLEY NATIONAL RAIL FREIGHT INTERCHANGE

Date: 02-11-2022

Paper size: A2

Scale: 1:400

0 4 8 12 16 20 m



© The Environmental Dimension Partnership Ltd.





APFP Regulation: 5(2)(a)

Document Ref: 6.3.11.17

Drawing Number: edp3267\_d176c

Drawing Status: DRAFT

Revision: 
Drawn by: LTi

Approved by: FMc

## **▲** TRITAX SYMMETRY

A TRITAX BIG BOX COMPANY

Figure 11.17 - Illustrative Landscape Sections AA to GG

Sheet 2 of 4

### Section E-E: South-Eastern Boundary with M69 (North)



### Section F-F: North-Eastern Boundary with Rail Sidings



## HINCKLEY NATIONAL RAIL FREIGHT INTERCHANGE









| APFP Regulation: | 5(2)(a)       |
|------------------|---------------|
| Document Ref:    | 6.3.11.17     |
| Drawing Number:  | edp3267_d176c |
| Drawing Status:  | DRAFT         |
| Revision:        | -             |
| Drawn by:        | LTi           |
| Approved by:     | FMc           |

## **▲** TRITAX SYMMETRY

A TRITAX BIG BOX COMPANY

Figure 11.17 - Illustrative Landscape Sections AA to GG

Sheet 3 of 4

© The Environmental Dimension Partnership Ltd.



## HINCKLEY NATIONAL RAIL FREIGHT INTERCHANGE

85 J







| APFP Regulation | n: 5(2)(a)      |
|-----------------|-----------------|
| Document Ref:   | 6.3.11.17       |
| Drawing Number  | : edp3267_d176c |
| Drawing Status: | DRAFT           |
| Revision:       | -               |
| Drawn by:       | LTi             |
| A