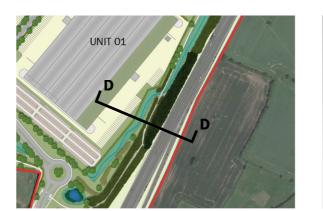

|    |    |          |     |      |







| APFP Regulation | : 5(2)(a)     |
|-----------------|---------------|
| Document Ref:   | 6.3.11.17     |
| Drawing Number  | edp3267_d176c |
| Drawing Status: | DRAFT         |
| Revision:       | -             |
| Drawn by:       | LTi           |
| Approved by:    | FMc           |

## **▲** TRITAX SYMMETRY

A TRITAX BIG BOX COMPANY

Figure 11.17 - Illustrative Landscape Sections AA to GG

Sheet 1 of 4

© The Environmental Dimension Partnership Ltd.

### Section C-C: Southern Boundary with Castlewood Grassland



### Section D-D: South-Eastern Boundary with M69 (South)



## HINCKLEY NATIONAL RAIL FREIGHT INTERCHANGE

Date: 02-11-2022

Paper size: A2

Scale: 1:400

0 4 8 12 16 20 m



© The Environmental Dimension Partnership Ltd.





APFP Regulation: 5(2)(a)

Document Ref: 6.3.11.17

Drawing Number: edp3267\_d176c

Drawing Status: DRAFT

Revision: 
Drawn by: LTi

Approved by: FMc

## **▲** TRITAX SYMMETRY

A TRITAX BIG BOX COMPANY

Figure 11.17 - Illustrative Landscape Sections AA to GG

Sheet 2 of 4

### Section E-E: South-Eastern Boundary with M69 (North)



### Section F-F: North-Eastern Boundary with Rail Sidings



## HINCKLEY NATIONAL RAIL FREIGHT INTERCHANGE









| APFP Regulation: | 5(2)(a)       |
|------------------|---------------|
| Document Ref:    | 6.3.11.17     |
| Drawing Number:  | edp3267_d176c |
| Drawing Status:  | DRAFT         |
| Revision:        | -             |
| Drawn by:        | LTi           |
| Approved by:     | FMc           |

## **▲** TRITAX SYMMETRY

A TRITAX BIG BOX COMPANY