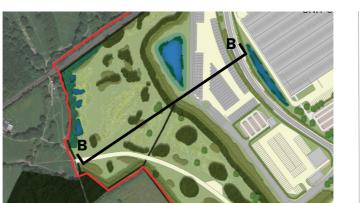

### Section A-A: A47 Link Road and Western Amenity Area



#### Section B-B: Railport Returns Area and Western Amenity Area



# HINCKLEY NATIONAL RAIL FREIGHT INTERCHANGE

| Date        | e: | (  | )2-11-20 | )22 |      |
|-------------|----|----|----------|-----|------|
| Paper size: |    |    | A2       |     |      |
| Scale:      |    |    | 1:750    |     |      |
| 0           | 10 | 20 | 30       | 40  | 50 m |
|             |    |    |          |     |      |







| APFP Regulation | : 5(2)(a)     |
|-----------------|---------------|
| Document Ref:   | 6.3.11.17     |
| Drawing Number  | edp3267_d176c |
| Drawing Status: | DRAFT         |
| Revision:       | -             |
| Drawn by:       | LTi           |
| Approved by:    | FMc           |

## **▲** TRITAX SYMMETRY

A TRITAX BIG BOX COMPANY

Figure 11.17 - Illustrative Landscape Sections AA to GG

Sheet 1 of 4

© The Environmental Dimension Partnership Ltd.

### Section C-C: Southern Boundary with Castlewood Grassland



### Section D-D: South-Eastern Boundary with M69 (South)



## HINCKLEY NATIONAL RAIL FREIGHT INTERCHANGE

Date: 02-11-2022

Paper size: A2

Scale: 1:400

0 4 8 12 16 20 m



© The Environmental Dimension Partnership Ltd.





APFP Regulation: 5(2)(a)

Document Ref: 6.3.11.