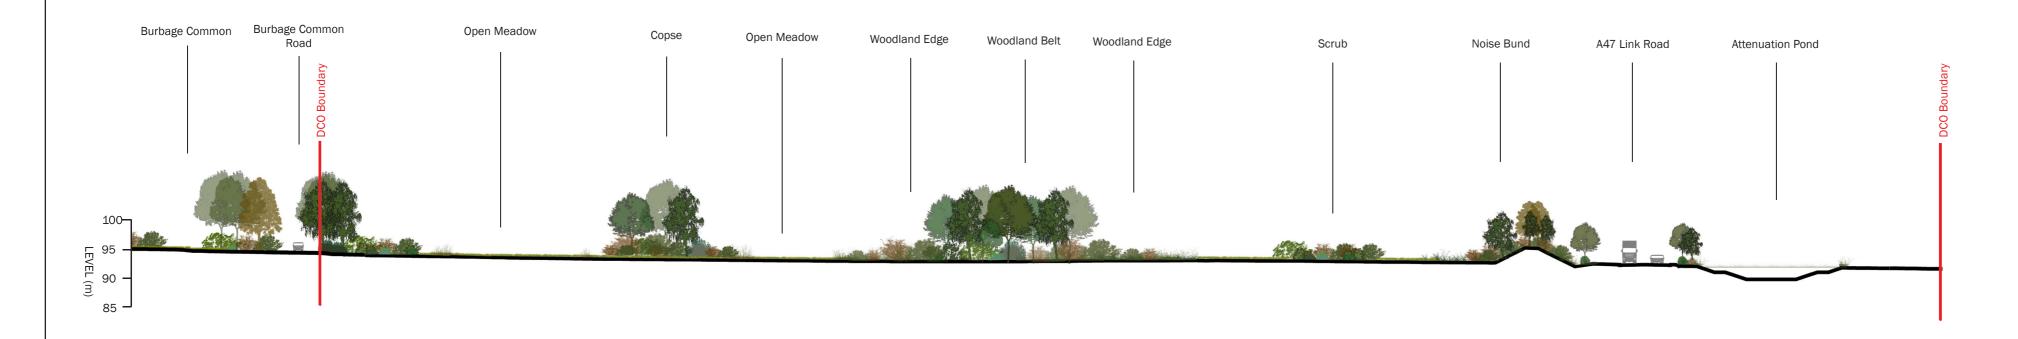

### Section A-A: A47 Link Road and Western Amenity Area



#### Section B-B: Railport Returns Area and Western Amenity Area



# HINCKLEY NATIONAL RAIL FREIGHT INTERCHANGE

| Date        | e: | (  | )2-11-20 | )22 |      |
|-------------|----|----|----------|-----|------|
| Paper size: |    |    | A2       |     |      |
| Scale:      |    |    | 1:750    |     |      |
| 0           | 10 | 20 | 30       | 40  | 50 m |
|             |    |    |          |     |      |







| APFP Regulation | : 5(2)(a)     |
|-----------------|---------------|
| Document Ref:   | 6.3.11.17     |
| Drawing Number  | edp3267_d176c |
| Drawing Status: | DRAFT         |
| Revision:       | -             |
| Drawn by:       | LTi           |
| Approved by:    | FMc           |

## **▲** TRITAX SYMMETRY

A TRITAX BIG BOX COMPANY

Figure 11.17 - Illustrative Landscap