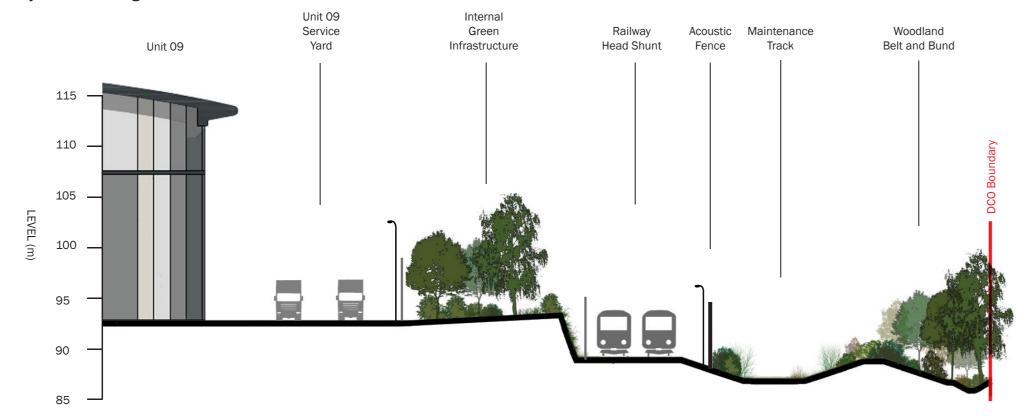

gure 11.17 - Illustrative Landscape Sections AA to GG

Sheet 1 of 4

© The Environmental Dimension Partnership Ltd.

### Section C-C: Southern Boundary with Castlewood Grassland



### Section D-D: South-Eastern Boundary with M69 (South)



## HINCKLEY NATIONAL RAIL FREIGHT INTERCHANGE

Date: 02-11-2022

Paper size: A2

Scale: 1:400

0 4 8 12 16 20 m



© The Environmental Dimension Partnership Ltd.





APFP Regulation: 5(2)(a)

Document Ref: 6.3.11.17

Drawing Number: edp3267\_d176c

Drawing Status: DRAFT

Revision: 
Drawn by: LTi

Approved by: FMc

## **▲** TRITAX SYMMETRY

A TRITAX BIG BOX COMPANY

Figure 11.17 - Illustrative Landscape Sections AA to GG

Sheet 2 of 4

### Section E-E: South-Eastern Boundary with M69 (North)



### Section F-F: North-Eastern Boundary with Rail Sidings



## HINCKLEY NATIONAL RAIL FREIGHT INTERCHANGE









| APFP Regulation: | 5(2)(a)       |
|------------------|---------------|
| Document Ref:    | 6.3.11.17     |
| Drawing Number:  | edp3267_d176c |
| Drawing Status:  | DRAFT         |
| Revision:        | -             |
| Drawn by:        | LTi           |
| Approved by:     | FMc           |

## **▲** TRITAX SYMMETRY

A TRITAX BIG BOX COMPANY

Figure 11.17 - Illustrative Landscape Sections AA to GG

Sheet 3 of 4

© The Environmental Dimension Partnership Ltd.



## HINCKLEY NATIONAL RAIL FREIGHT INTERCHANGE

85 J







| APFP Regulation | n: 5(2)(a)      |
|-----------------|-----------------|
| Document Ref:   | 6.3.11.17       |
| Drawing Number  | : edp3267_d176c |
| Drawing Status: | DRAFT           |
| Revision:       | -